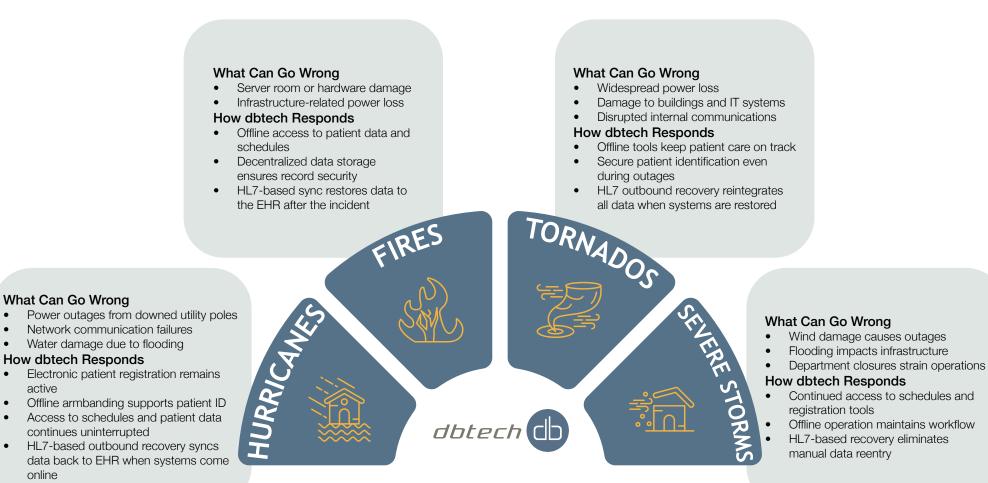

## How dbtech Helps Hospitals Stay Operational During Natural Disasters

When natural disasters strike, the dbtech downtime solution ensures uninterrupted access to patient data and care systems, even when the network is down. Explore how we tackle 4 common natural disasters and our plan to keep hospitals running smoothly.

## **Eliminate Downtime During Natural Disasters**

No matter the disaster, hurricane, fire, tornado, or severe storm, dbtech's downtime solution ensures hospitals can continue delivering quality care without interruption. Talk to our team to learn how we can help your hospital continue to run through any climate.